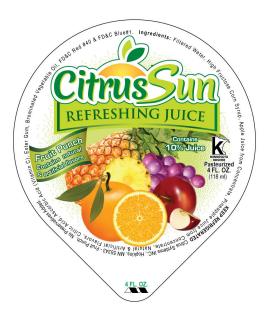

# FINISHED GOODS SPECIFICATION SHEET

ITEM NAME: 96-40z 10% Fruit Punch ITEM NUMBER: 610021 UPC: 97691 01124 GTIN #: 000 97691 01124 1

| Nutrition Fa<br>Serving Size 4 fl oz<br>Servings Per Case 96 | cts     |
|--------------------------------------------------------------|---------|
| Amount Per Serving                                           |         |
| Calories 60 Calories from                                    | n Fat 0 |
| % Daily Value*                                               |         |
| Total Fat Og                                                 | 0 %     |
| Saturated Fat $0$ g                                          | 0 %     |
| Trans Fat 0g                                                 | 0%      |
| Cholesterol Omg                                              | 0 %     |
| Sodium 3mg                                                   | 0 %     |
| Potassium 26mg                                               | 0 %     |
| Total Carbohydrate 16g                                       | 5%      |
| Dietary Fiber 0g                                             | 0 %     |
| Sugars 14g                                                   |         |
| Prote in 1g                                                  | 2 %     |
| Calcium 0% • Iron 0%                                         | -       |
| *Percent Daily Values are based on a 2,000 calorie diet.     |         |

#### INGREDIENTS

INGREDIENTS: Filtered Water, High Fructose Corn Syrup, Apple Juice from Concentrate, Pineapple Juice from Concentrate, Natural & Artificial Flavors, Citric Acid, Ascorbic Acid (Vitamin C), Ester Gum, Brominated Vegetable Oil, FD&C Red #40 & FD&C Blue#1.

## CLAIMS AND CERTIFICATIONS

Contains 10% Juice. Contains no gluten or allergens. Fortified with 100% daily allowance of vitamin C. Vegan. Kosher: MN Kosher

**PRODUCT CODING** 20311= jjjyy (3 Digit Julian 2 Digit Year) Date of Production